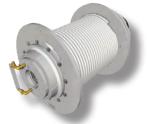

#### PLANETARY HOISTS

**BG SERIES** 

**PD SERIES** 

**CH SERIES** 

**DRH SERIES** 

Gŀ

BG3B BG4B BG6B BG8B

PD7C PD10E PD12C PD15B PD17A PD21A

CH165A CH175B CH210A CH230B CH280A **CH400B** CH500B CH640A

DRH45A

RECOVERY PRODUCTS :

LOW-MOUNT

HU8

**UPRIGHT** 

**PLANETARY** 

GPH40A