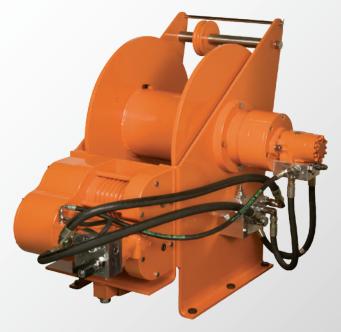

## Constant-Pull Traction Winches

Outstanding performance, more consistent operation, increased rope life

- Ideal for pulling long runs of underground conductors, delicate fiber-optic cables and hard-to-access overhead lines
- Pulling capacities up to 25,000 lbs.
- Constant rope speed and pull