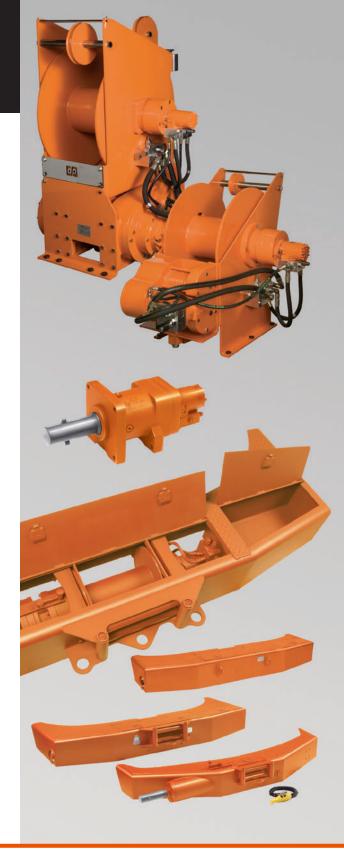

## DP Winch®—The Utility Industries Choice

Our portfolio of traction winches, bumper winches and capstans is specifically designed for optimum performance for the Utility Industry

## Constant-Pull Traction Winches

Outstanding performance, more consistent operation, increased rope life

- Ideal for pulling long runs of underground conductors, delicate fiber-optic cables and hard-to-access overhead lines
- Pulling capacities up to 25,000 lbs.
- Constant rope speed and pull

## **Bumper Winches**

Advanced design to help Utility fleets work safer and smarter

- All-welded construction for longer equipment life
- Pulling capacities up to 30,000 lbs.

## Capstans

Advanced engineering for reliable operation and extra long life

• Output torques up to 24,000 in.-lbs.

As a leader in product innovation, TWG is committed to the ongoing improvement of its equipment. TWG reserves the right to make changes to our products without notice.